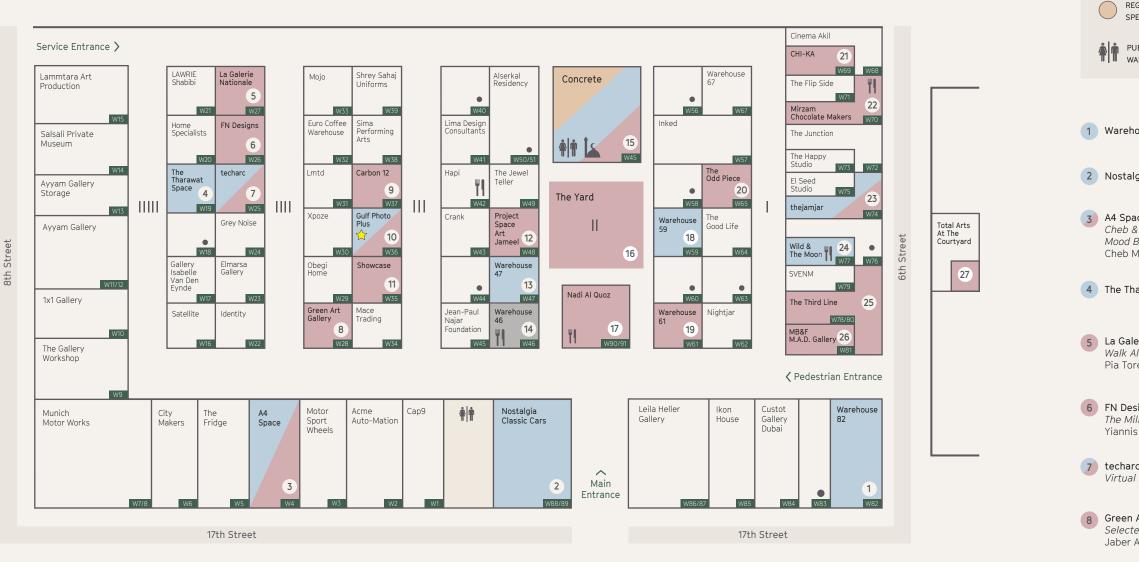

9

| MAP LEGEND                                                       |                                                                |               |                                                                              |
|------------------------------------------------------------------|----------------------------------------------------------------|---------------|------------------------------------------------------------------------------|
| REGISTRATION & SPECIAL OFFERS                                    | WORKSHOPS<br>& TALKS                                           | EXHIBITIONS   | SPECIAL OFFERS,<br>CAMERA CLEANING<br>& COSTA COFFEE                         |
| PUBLIC WASHROOMS                                                 | F&B OUTLETS                                                    | PRAYER ROOM   | P PARKING                                                                    |
|                                                                  |                                                                |               |                                                                              |
| Warehouse 82                                                     | 10 Gulf Photo Plu<br>Beyond Here i<br>Laura El-Tanta           | is Nothing    | Warehouse 61<br>Black to the Future  <br>Reimagining Now<br>Osborne Macharia |
| Nostalgia Classic Cars                                           | 11 Showcase<br>Drinkers of th<br>Tariq Dajani                  | e Wind 20     | The Odd Piece<br>The Rug Company's                                           |
| A4 Space<br>Cheb & Chndy's<br>Mood Board<br>Cheb Moha & Chndy    | 12 Project Space<br>Collaboration:<br>Group Exhibiti           | Saudi Seen 21 | 20th Anniversary Collection<br>Group Exhibition<br>CHI-KA<br>New Japan Photo |
| The Tharawat Space                                               | 13 Warehouse 47                                                | ,             | <i>Issue 4 &amp; 5</i><br>Group Exhibition                                   |
| La Galerie Nationale<br>Walk Alone in Afghanistan<br>Pia Torelli | 14 Warehouse 46                                                | -             | <b>Mirzam</b><br>Dhows From Around<br>the World<br>Sue Johnston              |
| FN Designs<br>The Million Street                                 | 15 Concrete<br>Souls Against<br>& Arabs of Ne<br>Khalik Allah  | the Concrete  | <b>thejamjar</b><br><i>Occupy with RC Concepcion</i><br>RC Concepcion        |
| Yiannis Roussakis                                                | 16 The Yard<br>Red Zone                                        | 24            | Wild & The Moon                                                              |
| techarc<br>Virtual Reality Exhibition                            | Jalal Sepehr                                                   | 25            | <b>The Third Line</b><br><i>Focus</i><br>Group Exhibition                    |
| Green Art Gallery<br>Selected Works<br>Jaber Al Azmeh            | 17 Nadi Al Quoz<br>Shift Your Foc<br>Community G<br>Exhibition |               | <b>MB&amp;F M.A.D. Gallery</b><br><i>Nose Art</i><br>Manolo Chrétien         |
| Carbon 12<br>Color Pattern People<br>Olaf Breuning               | 18 Warehouse 59                                                | 27            | <b>Total Arts</b><br><i>All Together Now</i><br>Abbas Kiarostami             |
| NEW CONCEPT OPENING SOON                                         |                                                                |               |                                                                              |